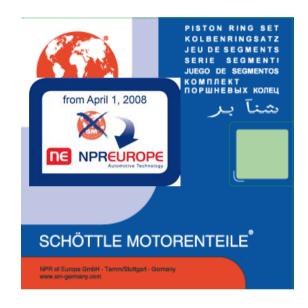

#### **New packaging**

- The ring sets will be boxed in the new packaging starting from April 1, 2008
- Also new: the bags for the rings

# New label (packaging)

• The hologram will be replaced by a Data Matrix Code from April 1, 2008

#### New appearance for old packaging

- For a transition period a sticker is placed on the old packaging
- This is to ensure that you get original products