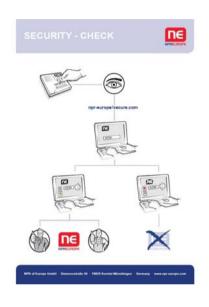

# **New homepage**

Homepage

• <a href="http://www.npr-europe.com/">http://www.npr-europe.com/</a>

**Security Check** 

• <a href="http://www.npr-europe.com/secure">http://www.npr-europe.com/secure</a>

A temporary redirection will be disconnected within the year 2008